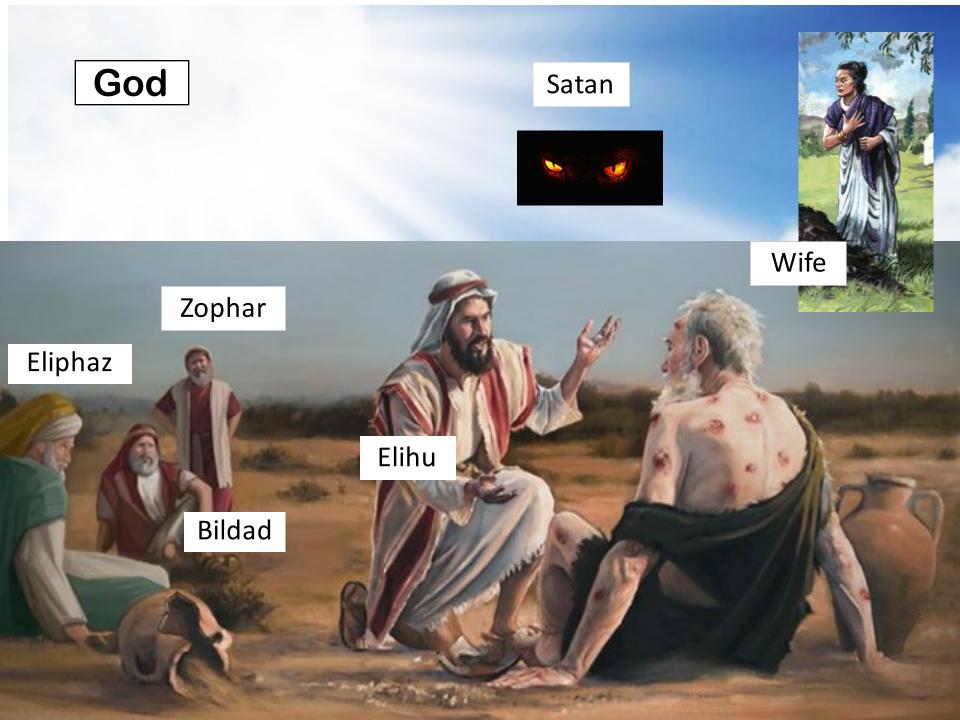

X Sabean attack (oxen, donkeys & servants) X Fire of God (sheep & servants) X Chaldean raiders (camels & servants) X Mighty wind (children)

- ≻ Chp 3-37 :
- Monologue/Dialogue

Outline

- Chp 3 Job's Lament
- Chp 4-31 3 cycles of speeches by Eliphaz, Bildad & Zophar
- Chp 32-37 Speech by Elihu
- Chp 38-42:6 Speech by God
- Chp 42:7-17 : Epilogue

Good Man Down

The Book of

God You Can Blame

The Book of

The 3 Cycles of Speeches by Eliphaz, Bildad & Zophar