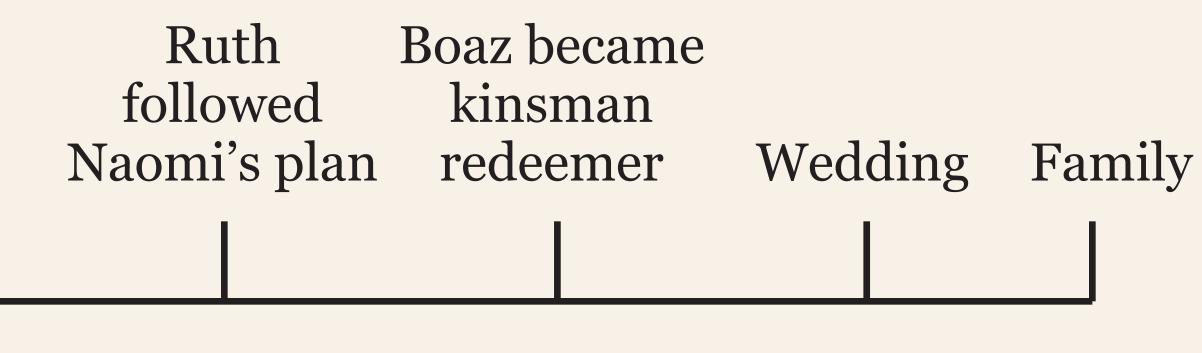

'happened' to see Ruth

'happened' to glean at Boaz's field

Chapter 2-4

'happened' to be a relative of Naomi

'happened' to have Obed

'happened' to be the family line of David

and of Jesus, too!

Ruth gleaned in Boaz's field

Boaz saw Ruth

'happened' to return at the beginning of the barley harvest

In Bethlehem

'happened' to have a law that puts the poor and the landowners together at the same time

Right Time

'happened' to return poor, thus had to glean in the fields

'happened' Ruth

'happened' to glean at Boaz's field

Right Place

Chapter 2-4

| Ruth<br>followed<br>Naomi's plan |                                         | Boaz became<br>kinsman<br>redeemer |       | Wedding |                           | Family                      |
|----------------------------------|-----------------------------------------|------------------------------------|-------|---------|---------------------------|-----------------------------|
|                                  |                                         |                                    |       |         |                           |                             |
| to see                           | 'happened' to be a<br>relative of Naomi |                                    |       |         | Obe<br>'hap<br>the<br>Dav | opened' to b<br>family line |
|                                  |                                         | Right                              | t Man |         | Rig                       | ght Fami                    |