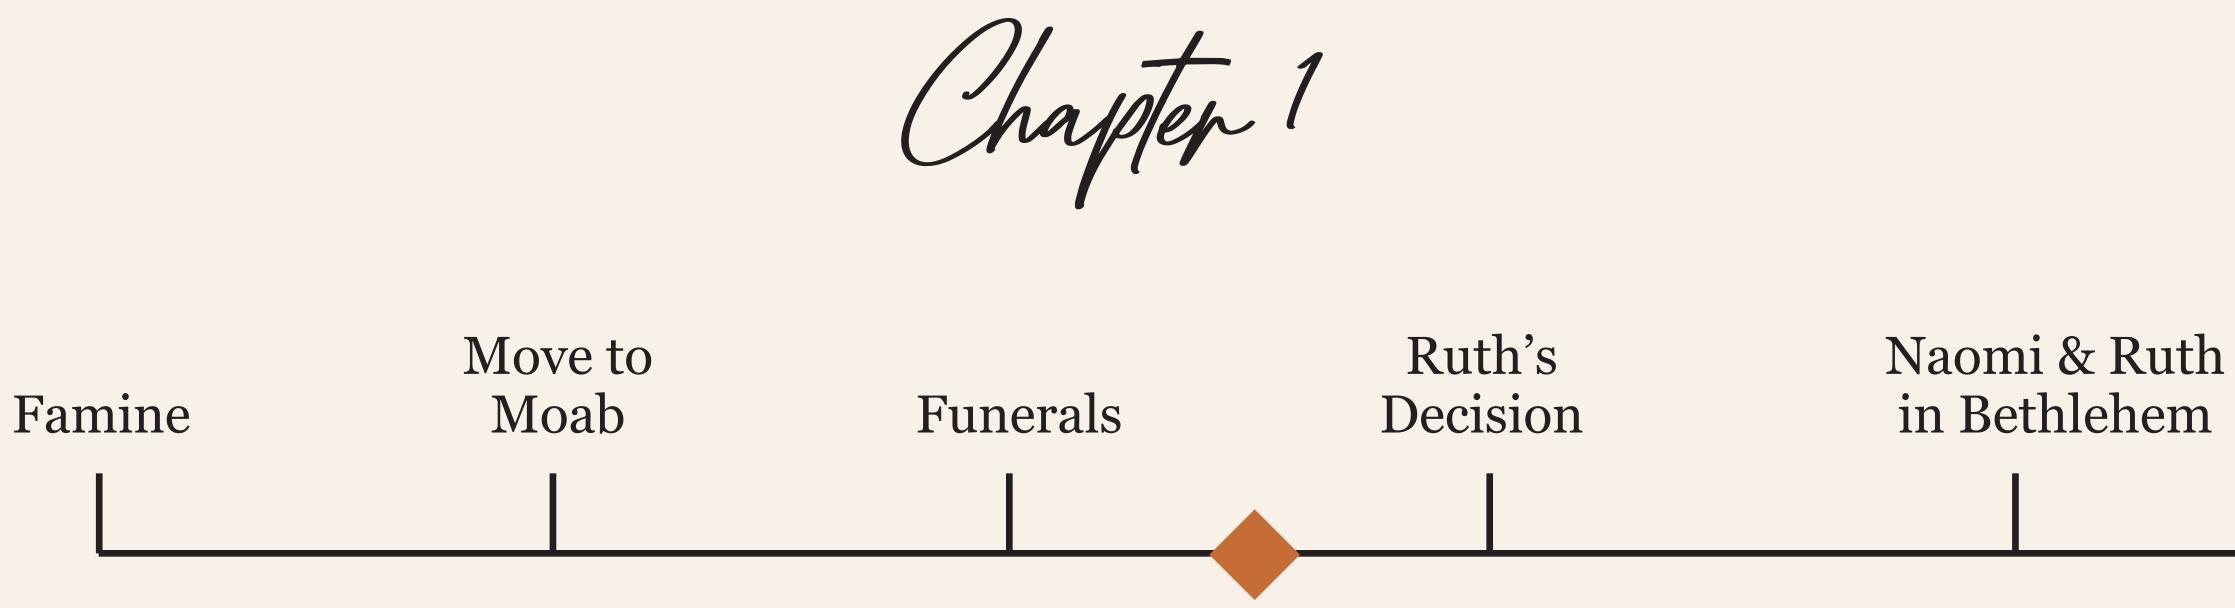

## The Story of God's Providence

### In Bethlehem

'happened' to return at the beginning of the barley harvest

'happened' to have a law that puts the poor and the landowners together at the same time

Chapter 2-4

## In Bethlehem

## Ruth gleaned in Boaz's field

'happened' to return at the beginning of the barley harvest

'happened' to have a law that puts the poor and the landowners together at the same time

'happened' to return poor, thus had to glean in the fields

'happened' to glean at Boaz's field

Chapter 2-4

Ruth Boaz gleaned in saw Boaz's field In Bethlehem Ruth

'happened' to return at the beginning of the barley harvest

'happened' to have a law that puts the poor and the landowners together at the same time

'happened' to return poor, thus had to glean in the fields

'happened' to see Ruth

'happened' to glean at Boaz's field

Chapter 2-4

Ruth Boaz gleaned in saw Boaz's field In Bethlehem Ruth

'happened' to return at the beginning of the barley harvest

'happened' to have a law that puts the poor and the landowners together at the same time

'happened' to return poor, thus had to glean in the fields

'happened' to see Ruth

'happened' to glean at Boaz's field

Chapter 2-4

Ruth followed Naomi's plan

Ruth Boaz gleaned in saw Boaz's field In Bethlehem Ruth

'happened' to return at the beginning of the barley harvest

'happened' to have a law that puts the poor and the landowners together at the same time

'happened' to return poor, thus had to glean in the fields

'happened' to see Ruth

'happened' to glean at Boaz's field

Chapter 2-4

Boaz became Ruth followed kinsman Naomi's plan redeemer

'happened' to be a relative of Naomi

Ruth Boaz gleaned in saw Boaz's field Ruth In Bethlehem

'happened' to return at the beginning of the barley harvest

'happened' to have a law that puts the poor and the landowners together at the same time

'happened' to return poor, thus had to glean in the fields

'happened' to see Ruth

'happened' to glean at Boaz's field

Chapter 2-4

'happened' to be a relative of Naomi

Ruth Boaz gleaned in saw Boaz's field Ruth In Bethlehem

'happened' to return at the beginning of the barley harvest

'happened' to have a law that puts the poor and the landowners together at the same time

'happened' to return poor, thus had to glean in the fields

'happened' to see Ruth

'happened' to glean at Boaz's field

Chapter 2-4

'happened' to be a relative of Naomi

'happened' to have Obed

'happened' to be the family line of David

and of Jesus, too!

Ruth gleaned in Boaz's field

Boaz saw Ruth

'happened' to return at the beginning of the barley harvest

In Bethlehem

'happened' to have a law that puts the poor and the landowners together at the same time

Right Time

'happened' to return poor, thus had to glean in the fields

'happened' Ruth

'happened' to glean at Boaz's field

Right Place

Chapter 2-4

| Ruth<br>followed<br>Naomi's plan |                                         | Boaz became<br>kinsman<br>redeemer |       | Wedding |                           | Family                      |
|----------------------------------|-----------------------------------------|------------------------------------|-------|---------|---------------------------|-----------------------------|
|                                  |                                         |                                    |       |         |                           |                             |
| to see                           | 'happened' to be a<br>relative of Naomi |                                    |       |         | Obe<br>'hap<br>the<br>Dav | opened' to b<br>family line |
|                                  |                                         | Right                              | t Man |         | Rig                       | ght Fami                    |